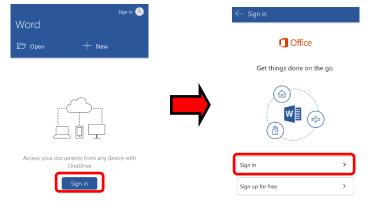

## How to install Office 365 ProPlus on iOS (Android)

July,2017 Yamanashi Gakuin Information Technology Center

1. Install Word, Excel, Power Point application from the Google Play Store.

2. Open Word or Excel or Power Point. When the screen like the following is displayed, select [Sign in].